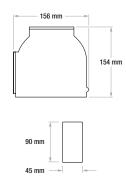

### Lift Screen

Elevator for on-ceiling motorized screens, with powder-coated alluminium case in white color (RAL 9016). Casing with flat iron end caps, equipped with 4m long iron cables.

The maximum size of the screen you can install on the Lift Screen is 4.5m overall size for a weight of 60kg.

### Lift Screen

| Cable Lenght | Bar Width    | Overall Width | Overall Height | Casing Width | Packaging<br>Dimmensions     | Net Weight | Gross Weight |
|--------------|--------------|---------------|----------------|--------------|------------------------------|------------|--------------|
| C            | D            | Α             | Е              | В            | mm                           | kg         | kg           |
| 4000<br>4000 | 2500<br>3500 | 2580<br>3580  | 4244<br>4244   | 2480<br>3480 | 2780x210x220<br>3780x210x220 | 23<br>32   | 26,5<br>35,5 |