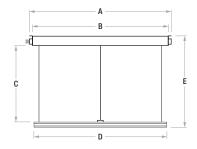

### Lift Screen

| Cable Lenght | Bar Width    | Overall Width | Overall Height | Casing Width | Packaging<br>Dimmensions     | Net Weight | Gross Weight |
|--------------|--------------|---------------|----------------|--------------|------------------------------|------------|--------------|
| C            | D            | Α             | Е              | В            | mm                           | kg         | kg           |
| 4000<br>4000 | 2500<br>3500 | 2580<br>3580  | 4244<br>4244   | 2480<br>3480 | 2780x210x220<br>3780x210x220 | 23<br>32   | 26,5<br>35,5 |